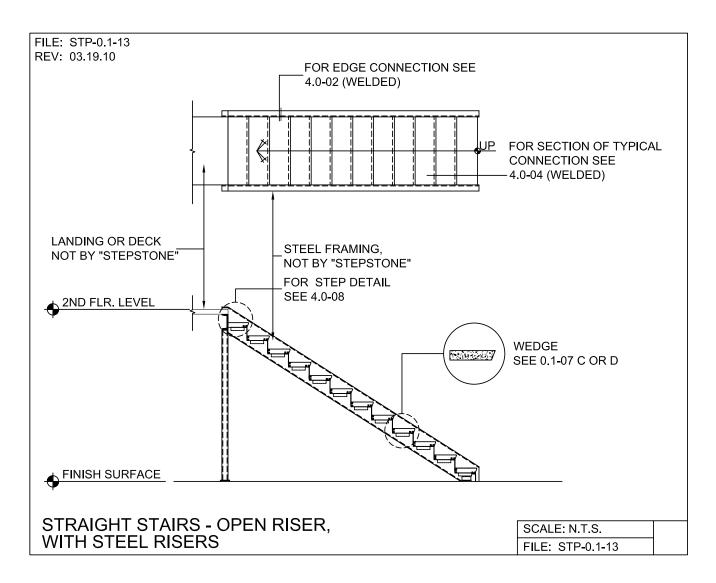

## Steel Stringer System - Support Layouts

PRECAST CONCRETE TREADS, LANDINGS, AND BALCONIES SHOWN ON PLANS SHALL BE FROM THE "STEPTREAD" SYSTEM BY "STEPSTONE, INC." OF GARDENA, CA. FOR STEEL OR WOOD CONSTRUCTION. THE MANUFACTURER IS TO SUPPLY ALL PRECAST CONCRETE PARTS WITH EACH "STEPTREAD" AND FEATURING EITHER CAST IN THREADED INSERTS FOR BOLTING OR AN EMBEDDED BOTTOM WELD PLATE FOR WELDING. ALL REINFORCING AND CONNECTIONS WILL Be zinc plated. Only items noted by "stepstone, inc." shall be furnished by "stepstone, inc." such items SHALL BE INSTALLED BY OTHERS.